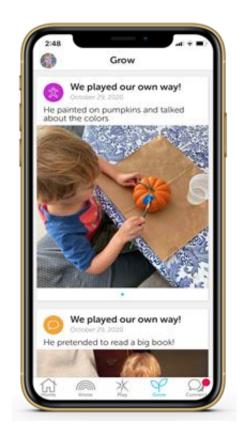

### **Grow: Remember How Your Child Has Grown**

When families take pictures and add feedback they add to their scrapbook — in the **GROW** tab of Sparkler.