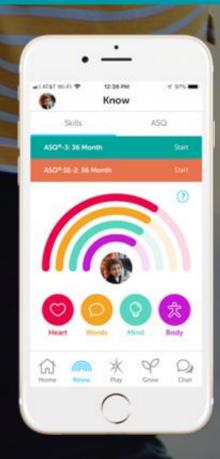

## Follow Along to Learn How to Use the App: Sparkler Makes Screening More Accessible

Families can visit **KNOW** to find the mobile Ages and Stages Questionnaires® — both ASQ-3 and ASQ:SE-2.

ASQ helps educators, doctors, and families understand children's strengths, set goals, and access support.

### As Families Play, Sparkler Shows Progress!

As parents and children play, Sparkler helps visualize their accomplishments: How have they grown their child's heart, mind, body, and words? Click on the icons to find more activities in each.