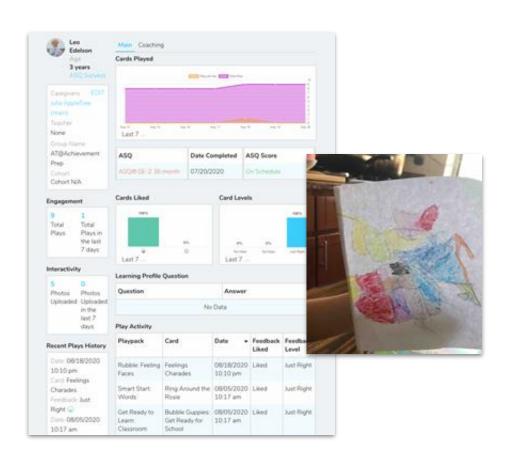

### **Understand the Dashboard: Child Page**

Child view shows individual-level activity — screenings completed and other engagement

### Two-way Coaching and Advice to Connect with Families

You can use the dashboard to stay connected! Send messages back and forth with families!