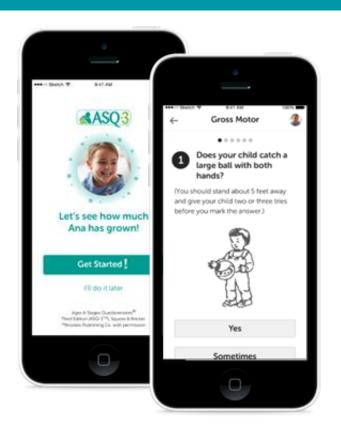

### **Example of Sparkler's Developmental Screening Functionality**

Sparkler provides developmental screening (the ASQ-3 and ASQ:SE-2) to families via smartphone or tablet. The following show screenshots from the live app.

## Welcome Screen 2:20 Let's see how much Noa has grown! Get Started! I'll do it later Ages In Singer Questionnaires\*, Third Edition (400)\*- B, Squires & Bricker, G Brookes Publishing Co. With permission of the publisher.