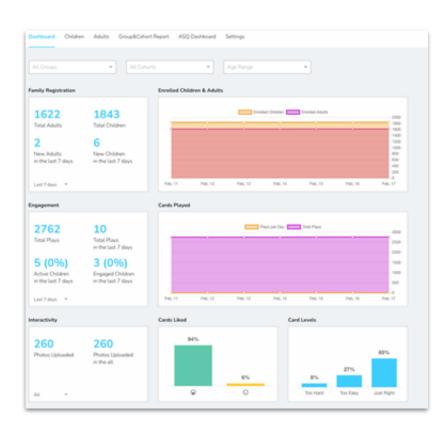

#### Understand the Dashboard: Main Screen

Main Dashboard view provides activity summary

### **Understand the Dashboard: Child Page**

Child view shows individual-level activity — screenings completed and other engagement

### **Understand the Dashboard: Library**

Use the Library to find and share activities or parent tips with families

### **Understand the Dashboard: Screening**

Do facilitated screenings, analyze results, download reports, and more.

### Facilitated Screening Available on the Dashboard

Sparkler enables teachers, school-based coaches, home visitors, or other providers to use a webbased dashboard to complete screenings of children.