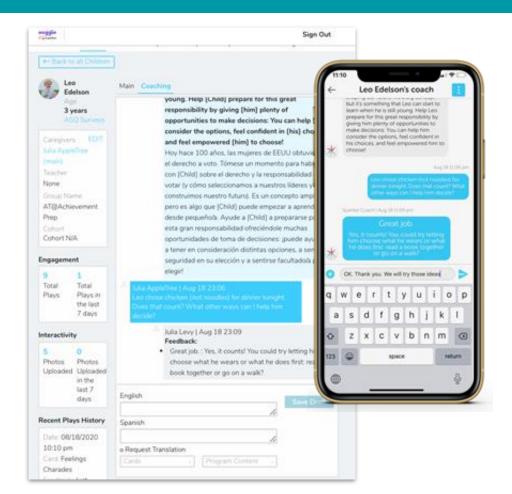

### Two-way Coaching and Advice to Connect with Families

Sparkler messages can engage families.

- Parents get nudges about activities, screenings, and important reminders
- Parents can get answers from 211 Child Development care coordinators or their programs/providers
- Members of a child's team (e.g., mom and grandma) can send notes to each other via Sparkler

### Two-way Coaching and Advice to Connect with Families

You can use the dashboard to stay connected! Send messages back and forth with families!

#### Understand the Dashboard: Main Screen

Main Dashboard view provides activity summary

### **Understand the Dashboard: Child Page**

Child view shows individual-level activity — screenings completed and other engagement