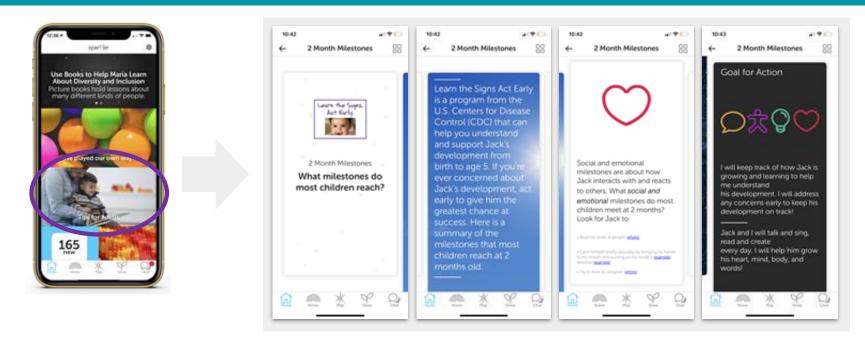

### Learn The Signs Act Early and Other Parent Tips

Sparkler also has a library of tips for parents — with simple actionable steps they can use to help their children! This includes summaries of different parenting skills, explanations of the developmental milestones, and adaptations of the Learn the Signs. Act Early. milestones from the CDC.