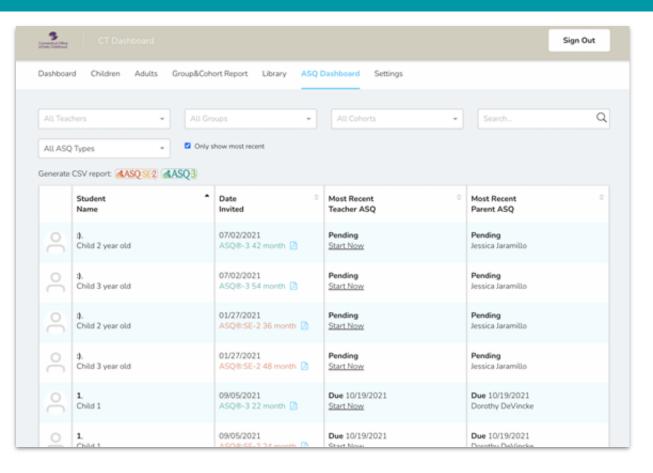

### **Understand the Dashboard: Screening**

Do facilitated screenings, analyze results, download reports, and more.

### Facilitated Screening Available on the Dashboard

Sparkler enables teachers, school-based coaches, home visitors, or other providers to use a webbased dashboard to complete screenings of children.