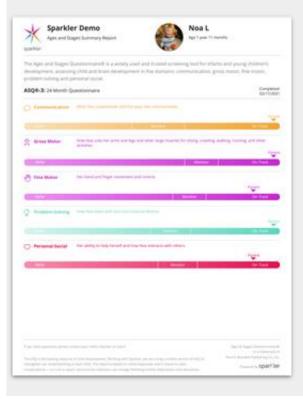

### Family-Friendly ASQ Reports

#### Scores/Visualization of Results

#### **Question by Question Readout**

| Sparkler Demo Ages and Stages Summary Report  Ages and Stages Summary Report                                                                                                                                                                                                                                                                                                                                                                                                                                                                                                                                                                                                                                                                                                                                                                                                                                                                                                                                                                                                                                                                                                                                                                                                                                                                                                                                                                                                                                                                                                                                                                                                                                                                                                                                                                                                                                                                                                                                                                                                                                                   |           |
|--------------------------------------------------------------------------------------------------------------------------------------------------------------------------------------------------------------------------------------------------------------------------------------------------------------------------------------------------------------------------------------------------------------------------------------------------------------------------------------------------------------------------------------------------------------------------------------------------------------------------------------------------------------------------------------------------------------------------------------------------------------------------------------------------------------------------------------------------------------------------------------------------------------------------------------------------------------------------------------------------------------------------------------------------------------------------------------------------------------------------------------------------------------------------------------------------------------------------------------------------------------------------------------------------------------------------------------------------------------------------------------------------------------------------------------------------------------------------------------------------------------------------------------------------------------------------------------------------------------------------------------------------------------------------------------------------------------------------------------------------------------------------------------------------------------------------------------------------------------------------------------------------------------------------------------------------------------------------------------------------------------------------------------------------------------------------------------------------------------------------------|-----------|
| Communication                                                                                                                                                                                                                                                                                                                                                                                                                                                                                                                                                                                                                                                                                                                                                                                                                                                                                                                                                                                                                                                                                                                                                                                                                                                                                                                                                                                                                                                                                                                                                                                                                                                                                                                                                                                                                                                                                                                                                                                                                                                                                                                  |           |
| Million para disenta fina, dine para dividipanti sofia commit popular adan paulag. "Silve me timintali" in ask. "Million<br>I timintali summitty propular popular primitty<br>De manda is samplip propular popular primitty.                                                                                                                                                                                                                                                                                                                                                                                                                                                                                                                                                                                                                                                                                                                                                                                                                                                                                                                                                                                                                                                                                                                                                                                                                                                                                                                                                                                                                                                                                                                                                                                                                                                                                                                                                                                                                                                                                                   | Yes       |
| Dept grout (MM ethilate a twin word services);*<br>For postulpis white your log a fore sound planear, such as "Marina sold," "Swidy-play," "(or forms," or "Mhairs block" does<br>your vinde log before which solds to purchase "your word, "two service are difficult to constructed."                                                                                                                                                                                                                                                                                                                                                                                                                                                                                                                                                                                                                                                                                                                                                                                                                                                                                                                                                                                                                                                                                                                                                                                                                                                                                                                                                                                                                                                                                                                                                                                                                                                                                                                                                                                                                                        | Tes       |
| Millionia plan (Sang-Pan chan b) province or young (Salaman, can pour child capt) and an about from all chinese leads of<br>manifolds:                                                                                                                                                                                                                                                                                                                                                                                                                                                                                                                                                                                                                                                                                                                                                                                                                                                                                                                                                                                                                                                                                                                                                                                                                                                                                                                                                                                                                                                                                                                                                                                                                                                                                                                                                                                                                                                                                                                                                                                         | Ten       |
| f pile posts (La petices of a field Sittly, rup, hat, exclusion are pile 2000, "What is their disease pile contents name at<br>Another pile pile."                                                                                                                                                                                                                                                                                                                                                                                                                                                                                                                                                                                                                                                                                                                                                                                                                                                                                                                                                                                                                                                                                                                                                                                                                                                                                                                                                                                                                                                                                                                                                                                                                                                                                                                                                                                                                                                                                                                                                                             | Tes       |
| Dars your (1985) as sen or Enne words that represent different data ingenter, such as "bet day," "Blommy come<br>rouns," or "larg grow?"<br>Bed closed words introduced that repress one day, such an "type feys," all going " of right," and "What's shadi"                                                                                                                                                                                                                                                                                                                                                                                                                                                                                                                                                                                                                                                                                                                                                                                                                                                                                                                                                                                                                                                                                                                                                                                                                                                                                                                                                                                                                                                                                                                                                                                                                                                                                                                                                                                                                                                                   | Yes       |
| from jour child cornectly use or load two words like "too," ";" "tones" and "you"?                                                                                                                                                                                                                                                                                                                                                                                                                                                                                                                                                                                                                                                                                                                                                                                                                                                                                                                                                                                                                                                                                                                                                                                                                                                                                                                                                                                                                                                                                                                                                                                                                                                                                                                                                                                                                                                                                                                                                                                                                                             | No.       |
| Gross Motor                                                                                                                                                                                                                                                                                                                                                                                                                                                                                                                                                                                                                                                                                                                                                                                                                                                                                                                                                                                                                                                                                                                                                                                                                                                                                                                                                                                                                                                                                                                                                                                                                                                                                                                                                                                                                                                                                                                                                                                                                                                                                                                    |           |
| Does you' think walk drown ozon. If you hald come one of her hands' like may one tests ones the coding or well<br>has sen back for this at a stone, one a plageround, at at home.                                                                                                                                                                                                                                                                                                                                                                                                                                                                                                                                                                                                                                                                                                                                                                                                                                                                                                                                                                                                                                                                                                                                                                                                                                                                                                                                                                                                                                                                                                                                                                                                                                                                                                                                                                                                                                                                                                                                              | ***       |
| other you show your statishers stated a large had, down the top statisher had by varying her top forward or by walking.<br>Here of the streety to be a had much "you" for the state.                                                                                                                                                                                                                                                                                                                                                                                                                                                                                                                                                                                                                                                                                                                                                                                                                                                                                                                                                                                                                                                                                                                                                                                                                                                                                                                                                                                                                                                                                                                                                                                                                                                                                                                                                                                                                                                                                                                                           | THE       |
| has jour third sub-seller up as down in least less coups by herself the way hald over the railing at each.                                                                                                                                                                                                                                                                                                                                                                                                                                                                                                                                                                                                                                                                                                                                                                                                                                                                                                                                                                                                                                                                                                                                                                                                                                                                                                                                                                                                                                                                                                                                                                                                                                                                                                                                                                                                                                                                                                                                                                                                                     | 7m        |
| lines your child our lardy well, stopping herself without burnings one sharps or falling?                                                                                                                                                                                                                                                                                                                                                                                                                                                                                                                                                                                                                                                                                                                                                                                                                                                                                                                                                                                                                                                                                                                                                                                                                                                                                                                                                                                                                                                                                                                                                                                                                                                                                                                                                                                                                                                                                                                                                                                                                                      | Yes       |
| Date your CNE party with built fact it survey the facts or the same time?                                                                                                                                                                                                                                                                                                                                                                                                                                                                                                                                                                                                                                                                                                                                                                                                                                                                                                                                                                                                                                                                                                                                                                                                                                                                                                                                                                                                                                                                                                                                                                                                                                                                                                                                                                                                                                                                                                                                                                                                                                                      | Tes       |
| Without history cert-anything for exposer, that your child totals had by saveging for ing furnism?                                                                                                                                                                                                                                                                                                                                                                                                                                                                                                                                                                                                                                                                                                                                                                                                                                                                                                                                                                                                                                                                                                                                                                                                                                                                                                                                                                                                                                                                                                                                                                                                                                                                                                                                                                                                                                                                                                                                                                                                                             | Yes       |
| Fine Motor                                                                                                                                                                                                                                                                                                                                                                                                                                                                                                                                                                                                                                                                                                                                                                                                                                                                                                                                                                                                                                                                                                                                                                                                                                                                                                                                                                                                                                                                                                                                                                                                                                                                                                                                                                                                                                                                                                                                                                                                                                                                                                                     |           |
| lives your still gat a special rate has recently right value up on that the Book security they in spell                                                                                                                                                                                                                                                                                                                                                                                                                                                                                                                                                                                                                                                                                                                                                                                                                                                                                                                                                                                                                                                                                                                                                                                                                                                                                                                                                                                                                                                                                                                                                                                                                                                                                                                                                                                                                                                                                                                                                                                                                        | Ten       |
| Date your child turn the pugges of a brown by hermal?<br>One may turn mann than one puge of a brown                                                                                                                                                                                                                                                                                                                                                                                                                                                                                                                                                                                                                                                                                                                                                                                                                                                                                                                                                                                                                                                                                                                                                                                                                                                                                                                                                                                                                                                                                                                                                                                                                                                                                                                                                                                                                                                                                                                                                                                                                            | Yes       |
| tion your third can't having resons with her hand while signing to have distribute, which up tops, swiftings, or name his<br>or with off parts                                                                                                                                                                                                                                                                                                                                                                                                                                                                                                                                                                                                                                                                                                                                                                                                                                                                                                                                                                                                                                                                                                                                                                                                                                                                                                                                                                                                                                                                                                                                                                                                                                                                                                                                                                                                                                                                                                                                                                                 | Ten       |
| tions pour chief hip consistes off and and                                                                                                                                                                                                                                                                                                                                                                                                                                                                                                                                                                                                                                                                                                                                                                                                                                                                                                                                                                                                                                                                                                                                                                                                                                                                                                                                                                                                                                                                                                                                                                                                                                                                                                                                                                                                                                                                                                                                                                                                                                                                                     | Sometimes |
|                                                                                                                                                                                                                                                                                                                                                                                                                                                                                                                                                                                                                                                                                                                                                                                                                                                                                                                                                                                                                                                                                                                                                                                                                                                                                                                                                                                                                                                                                                                                                                                                                                                                                                                                                                                                                                                                                                                                                                                                                                                                                                                                | -         |
| Name ( ) de l'unité faite de l'internation de l'échapier ( ) de l' | sperile   |