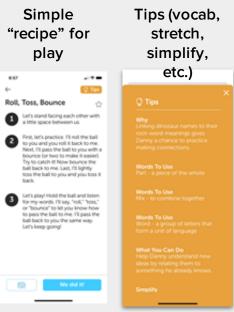

### Learn The Signs Act Early and Other Parent Tips

Sparkler also has a library of tips for parents — with simple actionable steps they can use to help their children! This includes summaries of different parenting skills, explanations of the developmental milestones, and adaptations of the Learn the Signs. Act Early. milestones from the CDC.