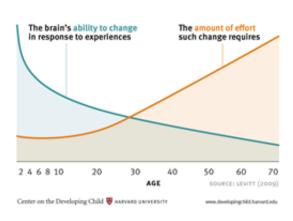

### Why Focus on Early Childhood?

- Brains grow over time.
- Brain architecture starts before birth and continues into adulthood; it's affected by genes and experiences.
- In the first few years of life, more than 1 million new neural connections form every second!
- Parents and caregivers shape children's early experiences which can have positive, long-term impacts on their development.

Source: Center on the Developing Child, Harvard University, Brain Architecture