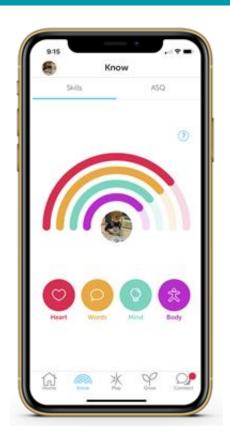

## Follow Along to Learn How to Use the App: Sparkler Makes Screening More Accessible

Families can visit **KNOW** to find the mobile Ages and Stages Questionnaires® — both ASQ-3 and ASQ:SE-2.

ASQ helps educators, doctors, and families understand children's strengths, set goals, and access support.

### As Families Play, Sparkler Shows Progress!

As parents and children play, Sparkler helps visualize their accomplishments: How have they grown their child's heart, mind, body, and words? Click on the icons to find more activities in each.