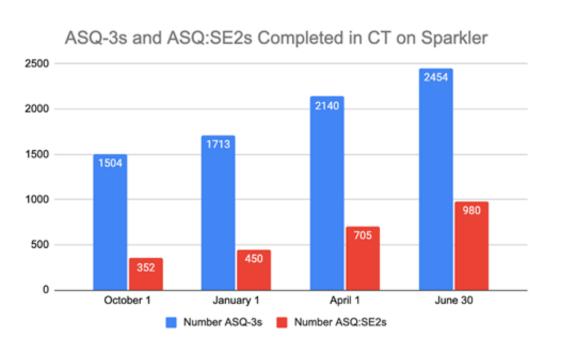

# **Increased Screenings**

Increase in screenings this year. The number of ASQ:SEs completed using Sparkler has almost tripled since January 1 — from 450 to more than 1,320.

In the last 6 months, 850+ ASQ-3s and 700+ ASQ:SEs have been completed in CT using Sparkler.