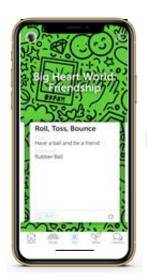

### Play: Spark Healthy Early Development Together!

Families can visit **PLAY** to swipe through a library of play-based learning activities to find an activity that sparks their interest or is focused on a skill they want to help their child develop.

### As Families Play, Sparkler Shows Progress!

As parents and children play, Sparkler helps visualize their accomplishments: How have they grown their child's heart, mind, body, and words? Click on the icons to find more activities in each.