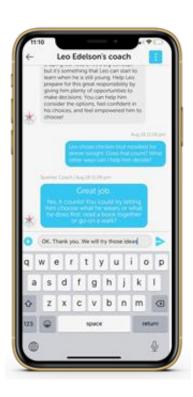

### Learn The Signs Act Early and Other Parent Tips

Sparkler also has a library of tips for parents — with simple actionable steps they can use to help their children! This includes summaries of different parenting skills, explanations of the developmental milestones, and adaptations of the Learn the Signs. Act Early. milestones from the CDC.