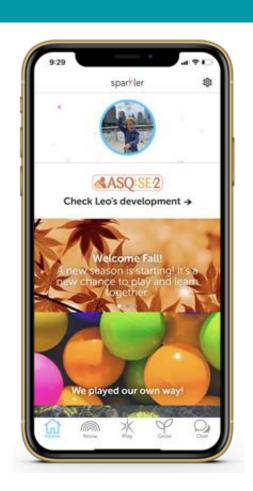

## Today We'll Talk About Sparkler

For families, Sparkler is a mobile app, in English & Spanish, on Android/iOS. Parents get:

- Developmental screening (ASQ-3 and ASQ:SE-2) to check in on their child's development.
- 2. A library of 1000+ playful activities created by early childhood educators to help parents and children play together off screen to promote learning.
- 3. Connection with professionals 211 Child Development or other professionals.

## Follow Along to Learn How to Use the App: Sparkler Makes Screening More Accessible

Families can visit **KNOW** to find the mobile Ages and Stages Questionnaires® — both ASQ-3 and ASQ:SE-2.

ASQ helps educators, doctors, and families understand children's strengths, set goals, and access support.

### **Example of Sparkler's Developmental Screening Functionality**

Sparkler provides developmental screening (the ASQ-3 and ASQ:SE-2) to families via smartphone or tablet. The following show screenshots from the live app.