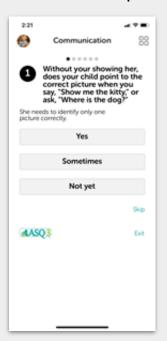

### Different types of multiple choice and free response questions

#### Mobile ASQ, Continued