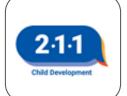

### Two-way Coaching and Advice to Connect with Families

Sparkler messages can engage families.

- Parents get nudges about activities, screenings, and important reminders
- Parents can get answers from 211 Child Development care coordinators or their programs/providers
- Members of a child's team (e.g., mom and grandma) can send notes to each other via Sparkler

### Two-way Coaching and Advice to Connect with Families

You can use the dashboard to stay connected! Send messages back and forth with families!