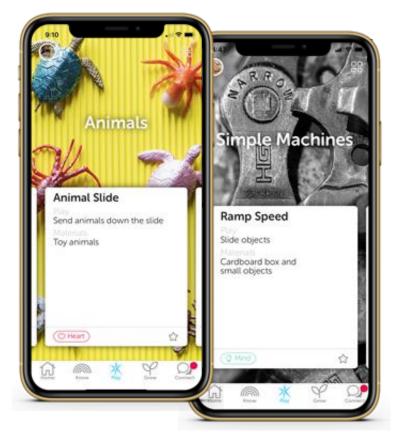

### Play: Spark Healthy Early Development Together!

Families can visit **PLAY** to swipe through a library of play-based learning activities to find an activity that sparks their interest or is focused on a skill they want to help their child develop.

### As Families Play, Sparkler Shows Progress!

As parents and children play, Sparkler helps visualize their accomplishments: How have they grown their child's heart, mind, body, and words? Click on the icons to find more activities in each.