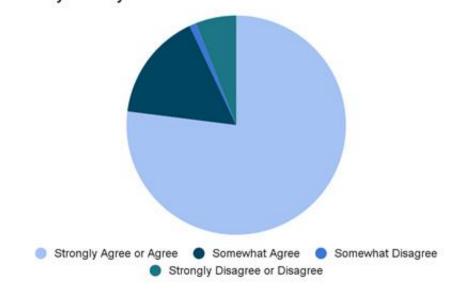

### Positive Feedback from Families & Providers

Positive feedback from families.

77% of parents "strongly agree" or "agree" that Sparkler benefits their family.

"Sparkler es una aplicación sumamente beneficiosa para los padres"

(Sparkler is an extremely beneficial app for parents) [translated from Spanish]

Parents' agreement with the statement: "The Sparkler App Benefits My Family"