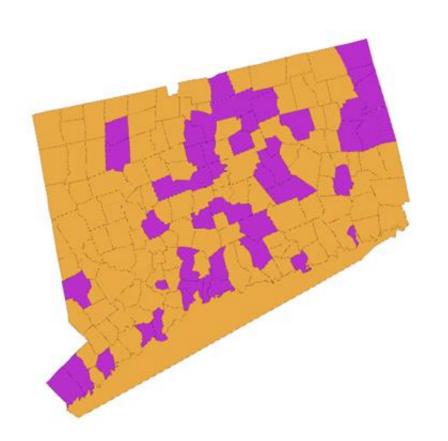

# Sparkler's Early Pilots in Connecticut

The Initial OEC Sparkler Initiative: A pilot with a group of Early Care and other providers to improve developmental screening, communication, and promotion with families. Reach of pilot:

- Early Childhood Center Based and Family Day Care: Hartford and Bridgeport
- Preschool Development Grant (PDG) Expansion: 6 Communities Bristol, Danbury, Manchester, New Haven, Stamford, Waterbury
- CT OEC Home Visitors: 44 Home Visiting Programs statewide

### A Tool for All CT Families With 0-5 Year Olds

Starting this year, Sparkler is working with OEC and its partners across the state to serve all families of CT children 0-5 years old and programs serving those families.

So far in 2021, serving ~50 communities + all OEC Home Visiting + various other pilots