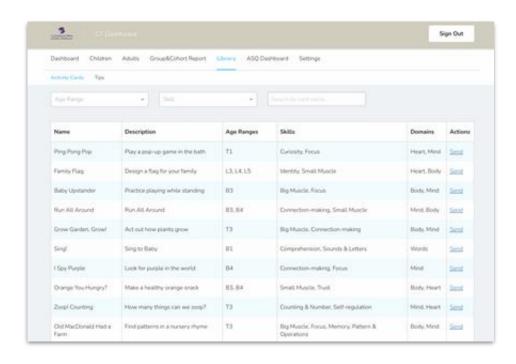

### **Understand the Dashboard: Library**

Use the Library to find and share activities or parent tips with families