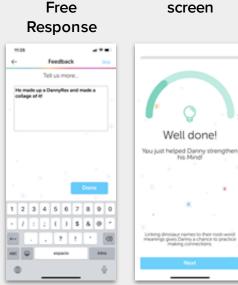

### Different types of multiple choice and free response questions

# Thank you at the end and link to play/learning activities

Screenshot from current Sparkler mobile app