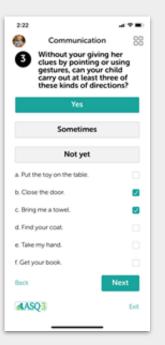

### Different types of multiple choice and free response questions

#### Mobile ASQ, Continued