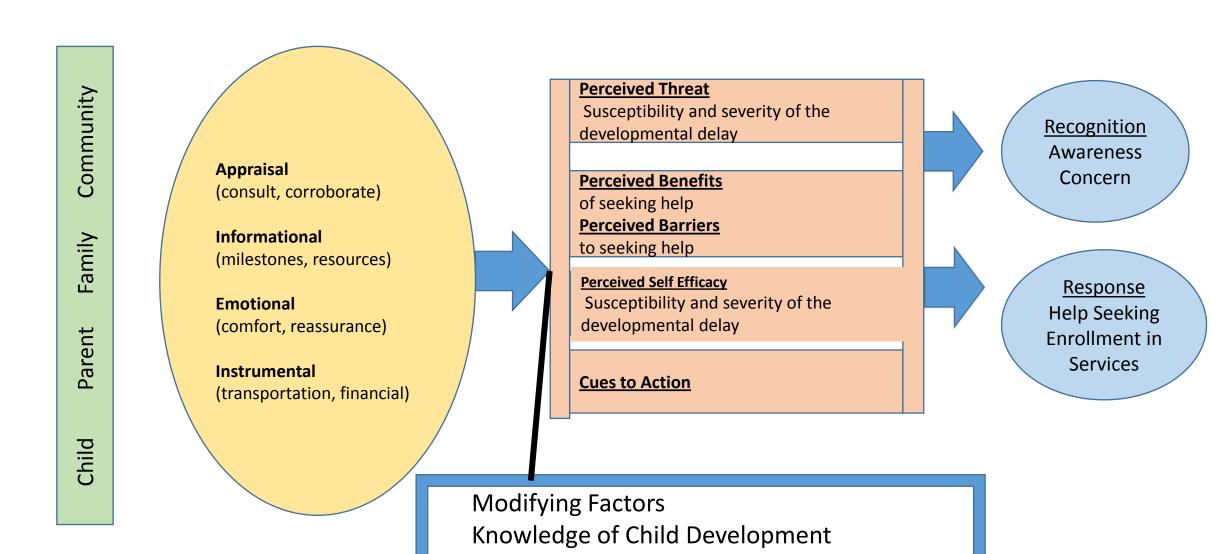

| 6.0%         | -0.28**                                                 | -5.6%                     |
| Q4<br>(Praise)                               | 0.30*                                               | 5.2%         | 0.35                                                    | 6.0%                      |
| Q5<br>(Discipline & lose control)            | 0.42*                                               | 8.1%         | -0.18**                                                 | -3.1%                     |

<sup>\*</sup> Represents a statistically significant difference (p<.05) between pre and post tests.

<sup>\*\*</sup> Represents a statistically significant difference (p<.05) between HMG Delta and Control Group Delta.

### Social Support Health Belief Model



## How recommendations have improved the system

Data Recommendations



### **Annual Evaluations**