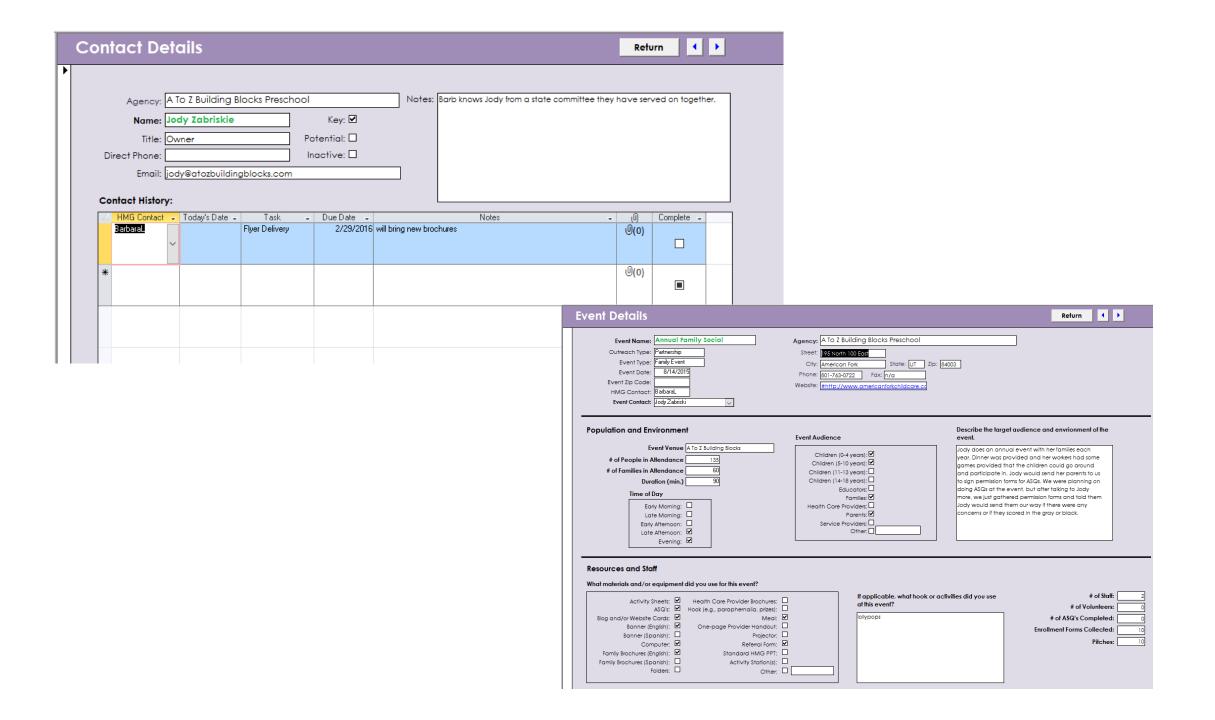

### **Outreach Data**

|                                                                                                |                                                      |                                        |                   |                     |         |                |          |             | Show All     |          |                                                                             | P                                                                                                                                                                                  |   |
|------------------------------------------------------------------------------------------------|------------------------------------------------------|----------------------------------------|-------------------|---------------------|---------|----------------|----------|-------------|--------------|----------|-----------------------------------------------------------------------------|------------------------------------------------------------------------------------------------------------------------------------------------------------------------------------|---|
| Clinic/Organizati                                                                              | ion Profile                                          |                                        |                   |                     |         |                |          |             | Exit         |          | Program Inform                                                              |                                                                                                                                                                                    |   |
| Agency Name:                                                                                   | A To Z Building                                      | g Blocks Preschool                     |                   |                     |         |                |          |             | Delete       | <u> </u> | Potential Contac                                                            | _                                                                                                                                                                                  |   |
|                                                                                                |                                                      |                                        |                   |                     |         |                |          |             |              | _        | Inactive                                                                    | <u>-</u>                                                                                                                                                                           |   |
| Contact Informat                                                                               |                                                      |                                        |                   |                     |         |                |          |             | Print        |          |                                                                             | e: 8/14/2015                                                                                                                                                                       |   |
|                                                                                                | 801-763-0722                                         |                                        |                   |                     |         |                |          |             |              |          | Type of Clinic<br>Organization                                              |                                                                                                                                                                                    |   |
| Fax:                                                                                           |                                                      |                                        |                   |                     |         |                |          |             |              |          |                                                                             | e: Prof Referral                                                                                                                                                                   |   |
|                                                                                                | 195 North 100 Ea                                     |                                        |                   |                     |         |                |          |             |              |          | HMG Region                                                                  |                                                                                                                                                                                    |   |
| - 1                                                                                            | American Fork                                        |                                        | Zip: 84003        |                     |         |                |          |             |              |          | Service Poin                                                                | it: Excluded From 🗸                                                                                                                                                                |   |
| -                                                                                              | http://www.am                                        | ericanforkchildcare.co                 | <u>om/</u>        |                     |         |                |          |             |              |          | Service Area                                                                |                                                                                                                                                                                    |   |
| Contacts                                                                                       |                                                      |                                        |                   | -1                  |         | D: 1.01        | .,       | 5.1.11.1    | Contact De   | etails   |                                                                             | Utah 🗸                                                                                                                                                                             |   |
| ∠ FName → Jody                                                                                 | LName Zabriskie                                      | → Title<br>Owner                       | jody@atozbuildin  | nail<br>Thlocks com |         | Direct Phone + | Key      | ✓ Potential | → Inactive → |          |                                                                             |                                                                                                                                                                                    |   |
| *                                                                                              | Zabitskie                                            | Owner                                  | jody@atozbulldili | gbiocks.com         |         |                |          |             |              |          |                                                                             |                                                                                                                                                                                    |   |
|                                                                                                |                                                      |                                        |                   |                     |         |                |          | _           | _            |          |                                                                             | Record: H → 1 of 1 → H                                                                                                                                                             |   |
|                                                                                                |                                                      |                                        |                   |                     |         |                |          |             |              |          | Mission/Vision                                                              | n: Preschool and childcare for infants                                                                                                                                             |   |
|                                                                                                |                                                      |                                        |                   |                     |         |                |          |             |              |          |                                                                             | through school age children. Offer                                                                                                                                                 |   |
|                                                                                                |                                                      |                                        |                   |                     |         |                |          |             |              |          |                                                                             | before and afterschool care.                                                                                                                                                       |   |
|                                                                                                |                                                      |                                        |                   |                     |         |                |          |             |              |          |                                                                             |                                                                                                                                                                                    |   |
| Record: I4 4                                                                                   | → N № ₹                                              | No Filter Search                       |                   |                     |         |                |          |             |              |          |                                                                             |                                                                                                                                                                                    | ╛ |
| Agency Followup                                                                                |                                                      |                                        |                   |                     |         |                |          |             |              |          | Notes                                                                       | S: Locations in American Fork and                                                                                                                                                  |   |
| Agency Followup                                                                                | - Today's D                                          |                                        | Follo             | ow-up item          |         |                | ▼        | Due Date    | Complete -   |          | Notes                                                                       | s: Locations in American Fork and<br>670 W 400 N<br>Orem, UT 84057                                                                                                                 |   |
| Agency Followup                                                                                |                                                      |                                        | Follo             | ow-up item          |         |                | ¥        | Due Date    | Complete     |          |                                                                             | 670 W 400 N<br>Orem, UT 84057                                                                                                                                                      |   |
| Agency Followup                                                                                | - Today's D                                          |                                        | Follo             | ow-up item          |         |                | ·        | Due Date    |              |          | Success Stor                                                                | 670 W 400 N<br>Orem, UT 84057                                                                                                                                                      |   |
| Agency Followup                                                                                | - Today's D                                          |                                        | Folk              | ow-up item          |         |                | <b>V</b> | Due Date    |              |          |                                                                             | 670 W 400 N<br>Orem, UT 84057                                                                                                                                                      |   |
| Agency Followup  HMG Contact  *                                                                | ▼ Today's D                                          | Date •                                 | Folk              | ow-up item          |         |                | •        | Due Date    |              |          | Success Story<br>Success Story Note                                         | 670 W 400 N<br>Orem, UT 84057<br>Y:                                                                                                                                                |   |
| Agency Followup HMG Contact *  Record: I4 4                                                    | ▼ Today's D                                          |                                        | Folk              | ow-up item          |         |                | •        | Due Date    |              |          | Success Story Success Story Note Partnership Info                           | 670 W 400 N Orem, UT 84057  Y:   rmation  Pounieurink to part                                                                                                                      |   |
| Agency Followup HMG Contact *  Record: 14 4  Events                                            | Today's D                                            | No Filter   Search                     |                   |                     |         | de Trons       |          |             | Event De     | ails     | Success Story Note  Partnership Info                                        | 670 W 400 N Orem, UT 84057  Y:   rmation U:   Double-aliak to add attachments                                                                                                      |   |
| Agency Followup  HMG Contact  *  Record: 14 4  Events  HMG Contact                             | Today's D     ✓      Today's D     ✓      Event Date | No Filter Search                       | Event Name        | *                   | Outreac | ch Type        | *        | Event Typ   | Event De     | ails     | Success Story Note Success Story Note Partnership Info MOI Date Last Signed | 670 W 400 N Orem, UT 84057  Y:   rmation U:   Double-aliak to add attachments dt                                                                                                   |   |
| Agency Followup  HMG Contact  *  Record: 14 4  Events  HMG Contact                             | Today's D     ✓      Today's D     ✓      Event Date | No Filter   Search                     | Event Name        | *                   |         | ch Type        |          | Event Typ   | Event De     | ails     | Success Story Note  Partnership Info  MO  Date Last Signer  Partnership     | 670 W 400 N Orem, UT 84057  Y:   rmation U:   Double-aliak to add attachments d:   Informational   Informational   Informational   Informational   Double-aliak to add attachments |   |
| Agency Followup  HMG Contact  *  Record: I4 4  Events  HMG Contact  BarbaraL                   | Today's D     ✓      Today's D     ✓      Event Date | No Filter Search                       | Event Name        | *                   | Outreac | ch Type        | *        | Event Typ   | Event De     | ails     | Success Story Note Success Story Note Partnership Info MOI Date Last Signed | 670 W 400 N Orem, UT 84057  Y:   rmation U:   Double-aliak to add attachments d:   Informational   Informational   Informational   Informational   Double-aliak to add attachments |   |
| Agency Followup  HMG Contact  *  Record: I4 4  Events  HMG Contact  BarbaraL                   | Today's D     ✓      Today's D     ✓      Event Date | No Filter Search                       | Event Name        | *                   | Outreac | ch Type        | *        | Event Typ   | Event De     | ails     | Success Story Note  Partnership Info  MO  Date Last Signer  Partnership     | 670 W 400 N Orem, UT 84057  Y:   rmation U:   Double-aliak to add attachments d:   Informational   Informational   Informational   Informational   Double-aliak to add attachments |   |
| Agency Followup  HMG Contact  *  Record: I4 4  Events  HMG Contact  BarbaraL                   | Today's D                                            | No Filter Search                       | Event Name        | *                   | Outreac | ch Type        | *        | Event Typ   | Event De     | oils     | Success Story Note  Partnership Info  MO  Date Last Signer  Partnership     | 670 W 400 N Orem, UT 84057  Y:   rmation U:   Double-aliak to add attachments d:   Informational   Informational   Informational   Informational   Double-aliak to add attachments |   |
| Record: Id 4  Events  HMG Contact  HMG Contact  Record: Id 4  Events  HMG Contact  BarbaraL  * | Today's D  Fig. 18 - Event Dat  8/14                 | No Filter Search  Search  Annual Famil | Event Name        | *                   | Outreac | ch Type        | *        | Event Typ   | Event De     | ails     | Success Story Note  Partnership Info  MO  Date Last Signer  Partnership     | 670 W 400 N Orem, UT 84057  Y:   rmation U:   Double-aliak to add attachments d:   Informational   Informational   Informational   Informational   Double-aliak to add attachments |   |
| Agency Followup  HMG Contact  *  Record: I4 4  Events  HMG Contact  BarbaraL                   | Today's D  Fig. 18 - Event Dat  8/14                 | No Filter Search                       | Event Name        | *                   | Outreac | ch Type        | *        | Event Typ   | Event De     | oils     | Success Story Note  Partnership Info  MO  Date Last Signer  Partnership     | 670 W 400 N Orem, UT 84057  Y:   rmation U:   Double-aliak to add attachments d:   Informational   Informational   Informational   Informational   Double-aliak to add attachments |   |

| Contacts Fo<br>Report run: May 21, | • /               | lot D     | one                   | HMG Region:                            | HMG Worker: Active only City:                                                                                                                                       |
|------------------------------------|-------------------|-----------|-----------------------|----------------------------------------|---------------------------------------------------------------------------------------------------------------------------------------------------------------------|
| Name/Contact                       | Due Date          | Done      | e Tasks               | Notes                                  |                                                                                                                                                                     |
| A To Z Building Bl<br>Jody Zabri   |                   |           |                       |                                        |                                                                                                                                                                     |
| Active Re-Entry                    | 29-Feb-16         |           | Flyer Delivery        | will bring new broo                    | chures                                                                                                                                                              |
| Nancy Ben                          | itley             |           |                       |                                        |                                                                                                                                                                     |
|                                    | 20-May-14         |           | Other                 | with the specialist                    | ey with Active Entry (435-637-4950).<br>is in the district. Call to see if she kn<br>urces for database. See if she is inte<br>her people.                          |
| American West He                   | ritage Center     |           |                       |                                        |                                                                                                                                                                     |
|                                    | 17-Jun-15         |           | Email                 | emailed for a one preschool program    | on-one meeting and to learn about                                                                                                                                   |
| Bear River Health Leona Goo        |                   |           |                       | p                                      |                                                                                                                                                                     |
| Brigham Young Ur<br>Kent Blad      | niversity: Colleg | je of Nur | sing                  |                                        |                                                                                                                                                                     |
|                                    | 15-Sep-14         |           |                       | Thank you note for<br>Grow             | or first 5 nursing students to visit He                                                                                                                             |
| Cache County Chil<br>Mike Staufi   |                   | enter     |                       |                                        |                                                                                                                                                                     |
|                                    | 03-Aug-15         |           | One-on-one<br>Meeting |                                        |                                                                                                                                                                     |
| Cache County Sch<br>Belinda Bu     |                   |           | J                     |                                        |                                                                                                                                                                     |
|                                    | 15-Apr-16         |           | One-on-one<br>Meeting | Together is 3 work<br>on those who are | to Belinda and she informed me tha<br>kshops open to the community but f<br>in Cache County School District be<br>e the materials home and return the<br>r is over. |
| Cache Valley Com                   | munity Clinic     |           |                       |                                        |                                                                                                                                                                     |

From Date:
To Date:
HMG Contact

BarbaraL

| Event Date | Event Name                        | Event Type           | Organization                          | Attendance | Enrollm ent | Zip Code | # of ASQ's<br>Completed |
|------------|-----------------------------------|----------------------|---------------------------------------|------------|-------------|----------|-------------------------|
| 2/22/2016  | Kindergarten Workshop             | Family Event         | Salt Lake Community Action Program    | n 65       | 0           | 84047    | 0                       |
| 2/22/2016  | Presentation                      | In-Service           | Kids on the Move (KOTM)               | 9          | 0           | 84057    | 0                       |
| 2/19/2016  | Staff wide in-service             | In-Service           | Centro de la Familia de Utah: Main O  | f 11       | 0           | 84101    | 0                       |
| 2/17/2016  | Preschool Learn & Grow            | Family Event         | Wasatch County Library                | 115        | 1           | 84032    | 2                       |
| 2/17/2016  | Toddler Learn & Grow              | Family Event         | Wasatch County Library                | 80         | 0           | 84032    | 0                       |
| 2/11/2016  | Learn & Grow                      | Family Event         | Richfield Public Library              | 8          | 0           | 84701    | 0                       |
| 2/11/2016  | Learn & Grow                      | Family Event         | Richfield Public Library              | 10         | 1           | 84701    | 0                       |
| 2/10/2016  | Learn & Grow                      | Family Event         | Richfield Public Library              | 19         | 1           | 84701    | 0                       |
| 2/9/2016   | Presentation                      | In-Service           | Care About Childcare: Utah Valley Ur  | n          |             |          |                         |
| 2/9/2016   | Presentation                      | In-Service           | Care About Childcare: Utah Valley Ur  | n 5        |             |          |                         |
| 2/9/2016   | Staff Meeting                     | In-Service           | Intermountain Medical Group: Northe   | r          | 0           | 84403    | 0                       |
| 2/8/2016   | WB Volunteer Meeting              | In-Service           | United Way of Northern Utah: Welco    |            | 0           | 84403    | 0                       |
| 2/2/2016   | Information Inservice             | In-Service           | Intermountain Healthcare: Hurricane   | 4          | 0           | 84737    | 0                       |
| 2/2/2016   | Inservice                         | In-Service           | Five County Association of Governme   | e 5        | 0           | 84770    | 0                       |
| 2/2/2016   | staff                             | In-Service           | Department of Workforce Services (D   | )          | 0           | 84401    | 0                       |
| 2/1/2016   | Library Display                   | Other                | Washington County Library: Santa C    | :1         | 0           | 84770    | 0                       |
| 2/1/2016   | Parents as Teachers Staff Meeting | In-Service           | Salt Lake County Health Department:   | 5          | 0           | 84116    | 0                       |
| 1/30/2016  | 23rd Annual Super Reader Party    | Family Event         | University of Utah: KUED 7            | 2034       | 0           | 84070    | 0                       |
| 1/29/2016  | Staff In-Service                  | In-Service           | Utah Department of Health: Children   | 3          | 0           | 84132    | 0                       |
| 1/28/2016  | Resource Meet & Greet             | Family In-Service    | People Helping People                 | 10         | 0           | 84103    | 0                       |
| 1/26/2016  | SSL Aspire Parent Group           | Other                | United Way of Utah County: Help Me    | 33         | 0           | 84115    | 0                       |
| 1/21/2016  | SLC Networking Breakfast          | Networking Breakfast | United Way of Utah County: Help Me    | 40         | 0           | 84116    | 0                       |
| 1/20/2016  | Family Service Worker Meeting     | In-Service           | Ogden-Weber Community Action Pro      | 18         | 0           | 84401    | 0                       |
| 1/20/2016  | Staff Meeting                     | In-Service           | Ogden-Weber Community Action Pro      | 1          |             |          |                         |
| 1/14/2016  | In-Service during staff meeting   | In-Service           | Family Enrichment Center: Head Star   | rt 15      | 0           | 84037    | 0                       |
| 1/12/2016  | Help Me Grow Unveiling            | Other                | United Way of Utah County: Help Me    | 22         | 0           | 84770    | 0                       |
| 1/12/2016  | HMG Marketing/Pregnancy Unveiling | Other                | United Way of Utah County: Help Me    |            | 0           | 84101    | 0                       |
|            | Unveiling Event for HMGU          | Other                | Weber-Morgan Health Department        |            |             | 84401    |                         |
|            | Learn & Grow                      | Family Event         | Salt Lake County Libraries: Sandy Lib | b 95       | 1           | 84092    | 5                       |
| mber of e  | /ents: 101                        |                      | 5,667                                 | 88         |             |          | 177                     |