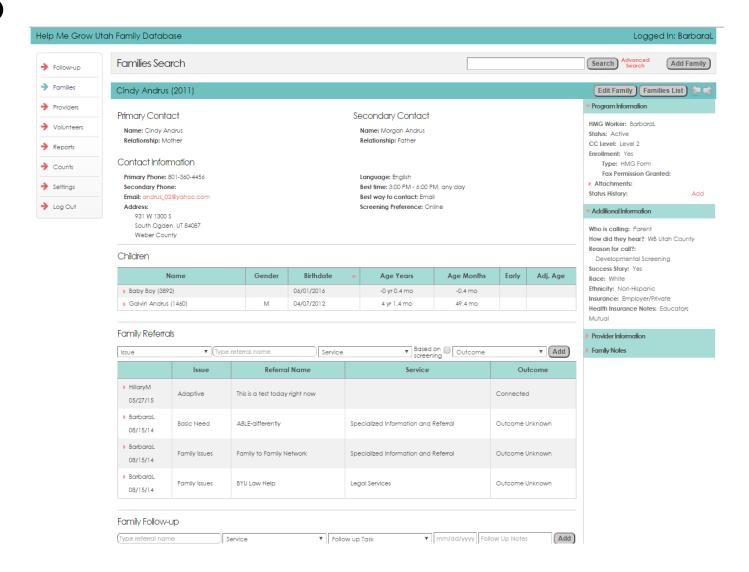

### Family and Child Referrals

Region ▼ County ▼ School District ▼ Zip Code ▼ Multi Status ▼ Start Date End Date Filter Clear

23 10.7

1 0.47

2 0.93

1 0.47

1 0.47

9 4.19