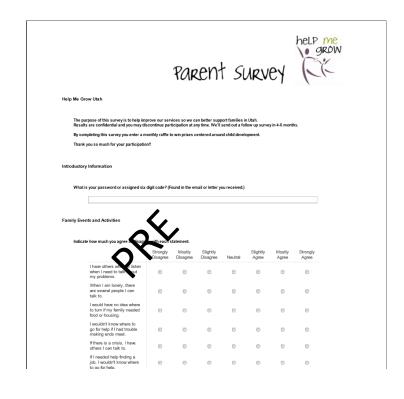

### Retrospective Protective Factor Survey

| When we argue, my family listens to "both sides of the story." |       |                |         |                           |            |                    |        |  |  |  |
|----------------------------------------------------------------|-------|----------------|---------|---------------------------|------------|--------------------|--------|--|--|--|
|                                                                | Never | Very<br>Rarely | Rarely  | About<br>Half the<br>Time | Frequently | Very<br>Frequently | Always |  |  |  |
| Before using Help Me<br>Grow                                   | 0     | $\circ$        | 0       | 0                         | 0          | $\circ$            | 0      |  |  |  |
| At the present time                                            | 0     | $\circ$        | 0       | 0                         | 0          | 0                  | 0      |  |  |  |
| In my family, we take time to listen to each other.            |       |                |         |                           |            |                    |        |  |  |  |
|                                                                | Never | Very<br>Rarely | Rarely  | About<br>Half the<br>Time | Frequently | Very<br>Frequently | Always |  |  |  |
| Before using Help Me<br>Grow                                   | 0     | 0              | 0       | 0                         | 0          | 0                  | 0      |  |  |  |
| At the present time                                            | 0     | $\circ$        | 0       | 0                         | 0          | 0                  | 0      |  |  |  |
| My family pulls together when things are stressful.            |       |                |         |                           |            |                    |        |  |  |  |
|                                                                | Never | Very<br>Rarely | Rarely  | About<br>Half the<br>Time | Frequently | Very<br>Frequently | Always |  |  |  |
| Before using Help Me<br>Grow                                   | 0     | 0              | 0       | 0                         | 0          | 0                  | 0      |  |  |  |
| At the present time                                            | 0     | $\circ$        | $\circ$ | $\circ$                   | $\circ$    | 0                  | 0      |  |  |  |