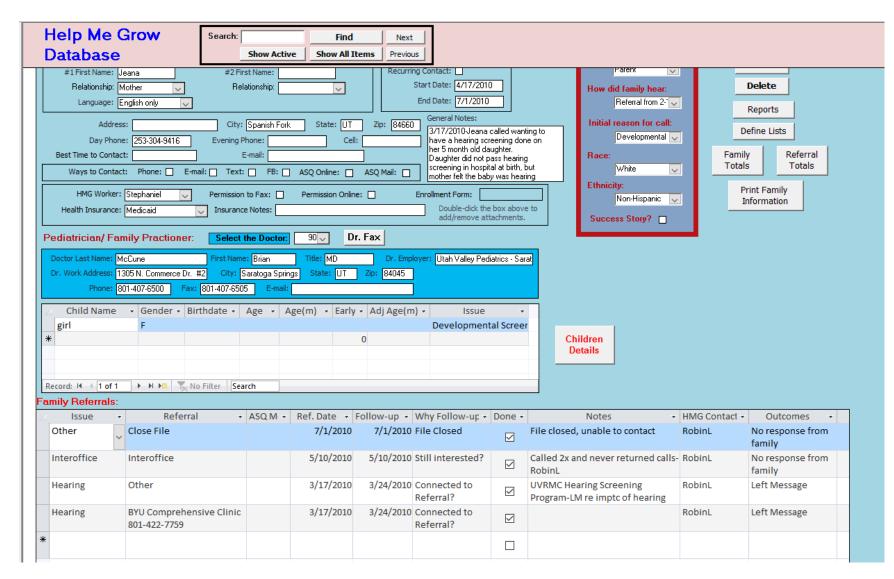

### 

▼ Follow up Task

Early Intervention for Children With

Disabilities/Delays

Physical Therapy

Note

Service

Service

Referral Name

Intermountain Pediatric Rehabilitation

Kids on the Move

Interoffice

▶ BarbaraL

08/14/14

▶ BarbaraL

08/14/14

BarbaraL

08/14/14

Add

Follow-up Done

08/21/14

08/21/14

▼ mm/dd/yyyy Follow Up Notes

Update Family Information 08/15/14

Follow-up Task

Connected?

Connected?