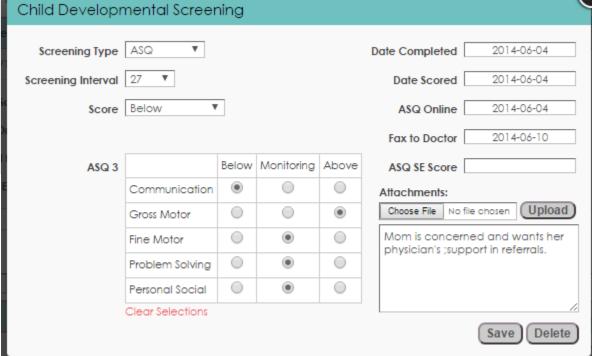

| A§Q-3 Domains▼  | Above▼ | Monitoring | Below |
|-----------------|--------|------------|-------|
| Communication   | 381    | 34         | - 11  |
| Fine Motor      | 379    | 32         | 15    |
| Gross Motor     | 395    | 17         | 15    |
| Problem Solving | 379    | 16         | 31    |
| Personal Social | 389    | 21         | 15    |

| ASQ-3 Interval | - | Count - | Pct%  | ASQ SE Inte |
|----------------|---|---------|-------|-------------|
| 2 months       |   | 10      | 2.33  | 4 months    |
| 4 months       |   | 35      | 8.16  | 6 months    |
| 6 months       |   | 19      | 4.43  | 9 months    |
| 8 months       |   | 12      | 2.8   | 24 months   |
| 9 months       |   | 10      | 2.33  | 48 months   |
| 10 months      |   | 25      | 5.83  | Uncoded     |
| 12 months      |   | 55      | 12.82 | Totals      |
| 14 months      |   | 24      | 5.59  |             |
| 16 months      |   | 26      | 6.06  |             |
| 18 months      |   | 29      | 6.76  |             |
| 20 months      |   | 8       | 1.86  |             |
| 22 months      |   | 12      | 2.8   |             |
| 24 months      |   | 19      | 4.43  |             |
| 27 months      |   | 43      | 10.02 |             |